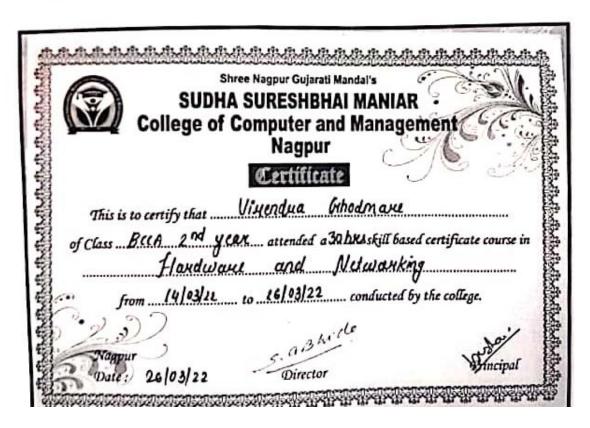

|         | SUDI               | Shree Nagpur Guja<br>HA SURESHI | BHAI MANIA | Con V                   |
|---------|--------------------|---------------------------------|------------|-------------------------|
|         | College o          | f Computer<br>Nagp              | and Manage | ment (                  |
|         |                    | Certifi                         | (          | J& J&                   |
| This is | to certify that .s | Rhuluja C                       |            |                         |
| ,       | 5.7 (6)            |                                 |            | d certificate course in |
| 3       |                    | o skill                         |            |                         |
| o, fr   | om . 15.03. 202    | i to 25:03:1                    |            | y the college.          |
| Name    | 5                  | 50 BM                           | de         | NEGA                    |
| Date    | 27. 02. 2022       | Direct                          |            | Principal               |