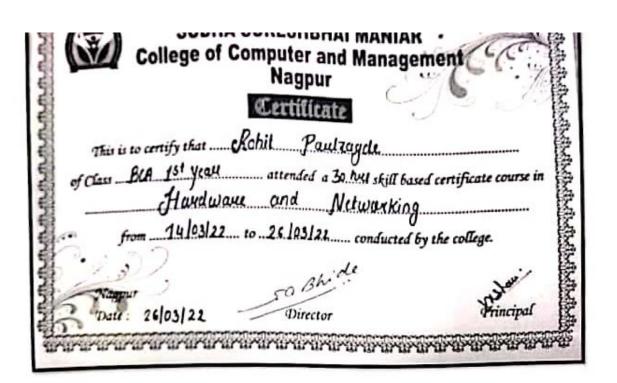

## b. Certificates of Add On Courses

|       | SUDH           | A SURESHBHAI I Computer and N | HANKAR               |                  |
|-------|----------------|-------------------------------|----------------------|------------------|
|       |                | Certificate                   | Cial                 |                  |
| 2.)   |                | Eitesh Thakke                 |                      |                  |
|       | munication     | SkiUs                         | ]! skill based certi | ficate course in |
| fn.   | m . 15 63.2012 | to 26-03- 2022                | conducted by the c   | ollege.          |
| Nagpu | 5              | -s. c. ah. di                 |                      | " Blow           |
| Date: | 7 61 2 4 3 L   | Director                      |                      | Principal        |